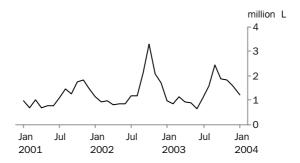

#### **EXPORTS OF AUSTRALIAN PRODUCED WINE AND IMPORTS**

EXPORTS OF AUSTRALIAN PRODUCED WINE

In original terms, 37.5 million litres of Australian produced wine valued at \$154.7 million were exported in January 2004, a decrease of 16.9% in quantity and 18.1% in value on December 2003. The average value of Australian wine exported in January 2004 was \$4.12 per litre, down from \$4.94 per litre in January 2003.

WINE IMPORTS CLEARED FOR HOME CONSUMPTION

In original terms, 1.2 million litres of wine were imported, down 24.7% in quantity and 33.4% in value on December 2003. The average value of wine cleared for home consumption in January 2004 was \$7.74 per litre, down from \$8.63 per litre in January 2003.