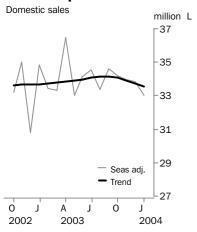

#### TREND ESTIMATES

- The trend estimate for domestic sales of Australian produced wine was 33.5 million litres in January 2004, a decrease of 0.6% on December 2003 and 0.4% on January 2003.
- The trend estimate for domestic sales of white table wine decreased 0.1% on December 2003 and 0.8% on January 2003.
- The trend estimate for domestic sales of red and rosé table wine decreased 0.4% on December 2003 and 0.6% on January 2003.

#### SEASONALLY ADJUSTED ESTIMATES

- The seasonally adjusted estimate for domestic sales of Australian produced wine was 33.0 million litres in January 2004, a decrease of 2.5% on December 2003 and 5.2% on January 2003.
- The seasonally adjusted estimate for domestic sales of white table wine increased 0.8% on December 2003, but decreased 5.2% on January 2003.
- The seasonally adjusted estimate for domestic sales of red and rosé table wine decreased 2.7% on December 2003 and 6.7% on January 2003.