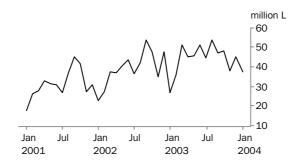

#### DOMESTIC AUSTRALIAN TABLE WINE SALES: Trend

TABLE WINE, GLASS
CONTAINER < 2 LITRES

The trend series for sales of white table wine in glass containers of less than 2 litres increased 0.1% on December 2003 but, decreased 4.9% on January 2003. The trend series for red and rosé wine sales in glass containers of less than 2 litres increased 0.1% on December 2003 but, decreased 1.1% on January 2003.

TOTAL WHITE AND RED/ROSÉ TABLE WINE The trend series for total sales of white table wine decreased by 0.1% on December 2003 and 0.8% on January 2003. The trend series for total red and rosé wine decreased 0.4% on December 2003 and 0.6% on January 2003.