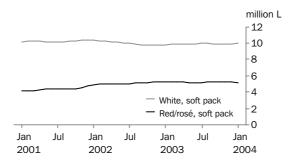

TABLE WINE, SOFT PACK CONTAINERS

The trend series for domestic sales of white table wine in soft packs increased 0.4% on December 2003 and 1.5% on January 2003. The trend series for red and rosé wine in soft packs decreased 0.7% on December 2003 and 0.6% on January 2003.