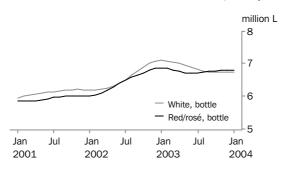

#### DOMESTIC AUSTRALIAN TABLE WINE SALES: Trend

TABLE WINE, GLASS
CONTAINER < 2 LITRES

The trend series for sales of white table wine in glass containers of less than 2 litres increased 0.1% on December 2003 but, decreased 4.9% on January 2003. The trend series for red and rosé wine sales in glass containers of less than 2 litres increased 0.1% on December 2003 but, decreased 1.1% on January 2003.