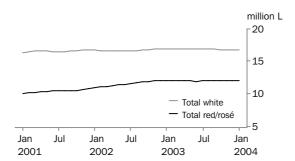

TOTAL WHITE AND RED/ROSÉ TABLE WINE The trend series for total sales of white table wine decreased by 0.1% on December 2003 and 0.8% on January 2003. The trend series for total red and rosé wine decreased 0.4% on December 2003 and 0.6% on January 2003.